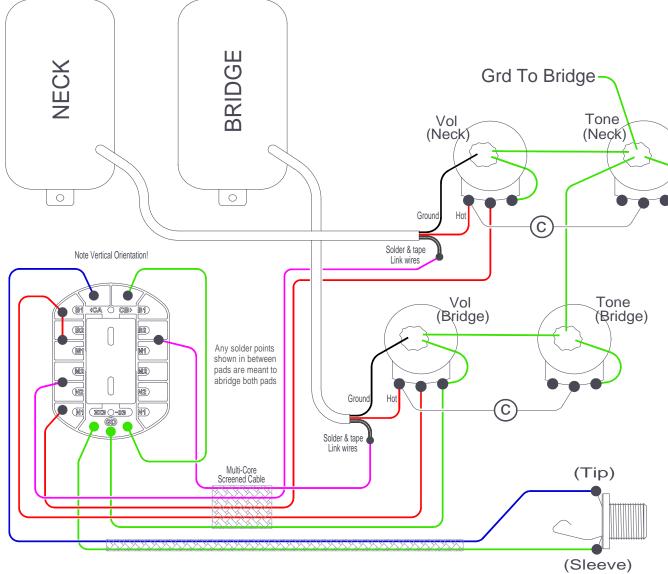

# Model No:- 3X3-03 Free-Way Switch

HH Piezo 2V/2T

 $\bigcirc$ 

 $\bigcirc$ 

'Link' wires would normally be connected for series humbucker operation (typically these are North & South finish wires).

The pickup colour coding shown in this diagram does not represent any particular pickup manufacturer - please follow designations.