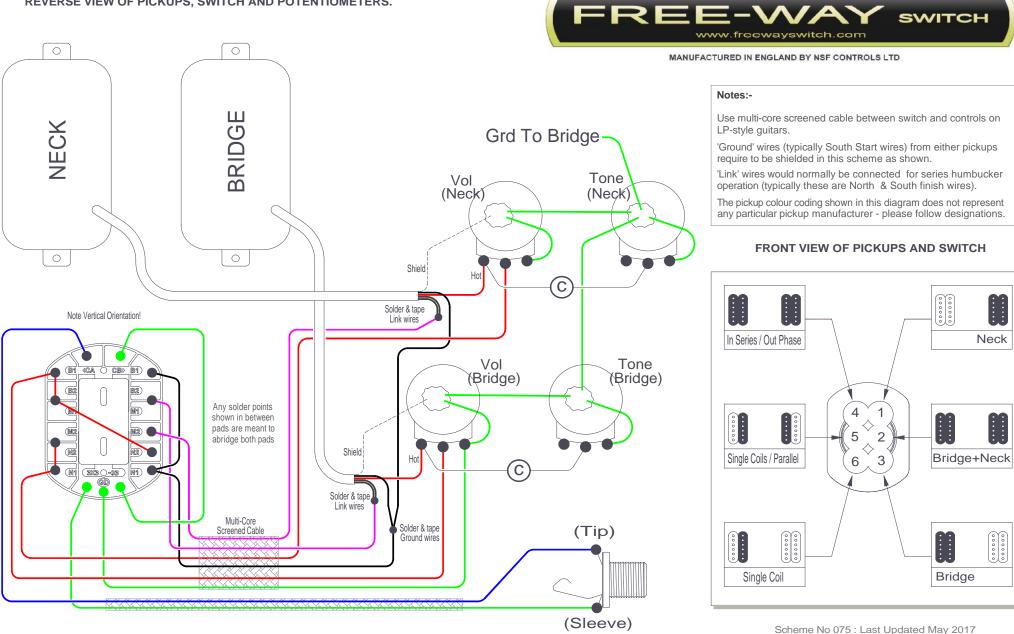

### Model No:- 3X3-03 Free-Way Switch

HH Coil Split (Outer Coils) 2V2T



# Model No:- 3X3-03 Free-Way Switch

HH Phase & Single Coils 2V/2T



# Model No:- 3X3-03 Free-Way Switch

HH Phase & Single Coils 2V/2T



### Model No:- 3X3-03 Free-Way Switch

**SS 2V/2T** 



Scheme No 168 : Last Updated June 2016

# Model No:- 3X3-03 Free-Way Switch

HH Piezo 2V/2T

 $\bigcirc$ 

 $\bigcirc$ 



'Link' wires would normally be connected for series humbucker operation (typically these are North & South finish wires).

The pickup colour coding shown in this diagram does not represent any particular pickup manufacturer - please follow designations.

### FRONT VIEW OF PICKUPS AND SWITCH



Scheme No 209 : Last Updated March 2017

HH Coil Split 2V2T



Model No:- 3X3-03 Free-Way Switch