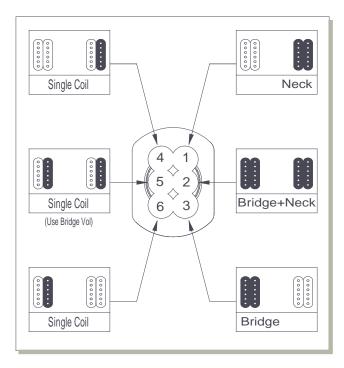

### Model No:- 3X3-03 Free-Way Switch

HH Coil Split (Outer Coils) 2V2T



# Model No:- 3X3-03 Free-Way Switch

HH Phase & Single Coils 2V/2T



# Model No:- 3X3-03 Free-Way Switch

HH Phase & Single Coils 2V/2T



### Model No:- 3X3-03 Free-Way Switch

**SS 2V/2T** 



Scheme No 168 : Last Updated June 2016

# Model No:- 3X3-03 Free-Way Switch

HH Piezo 2V/2T

 $\bigcirc$ 

 $\bigcirc$ 



'Link' wires would normally be connected for series humbucker operation (typically these are North & South finish wires).

The pickup colour coding shown in this diagram does not represent any particular pickup manufacturer - please follow designations.

### FRONT VIEW OF PICKUPS AND SWITCH



Scheme No 209 : Last Updated March 2017

HH Coil Split 2V2T



Model No:- 3X3-03 Free-Way Switch