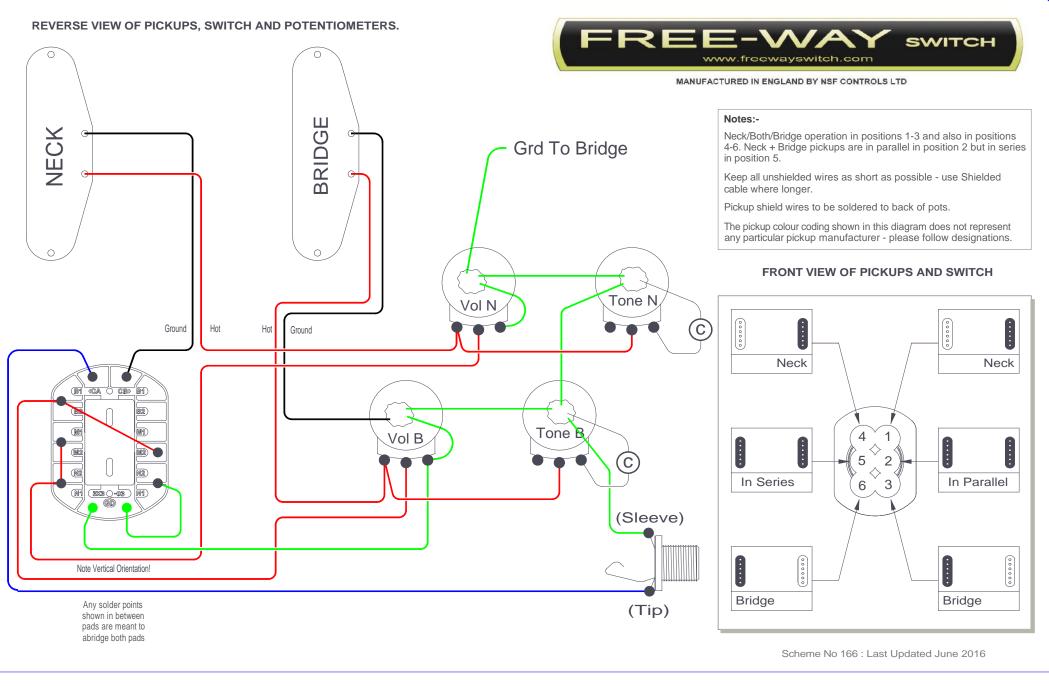

### Model No:- 3X3-03 Free-Way Switch

**SS 2V/2T** 

Scheme No 168 : Last Updated June 2016