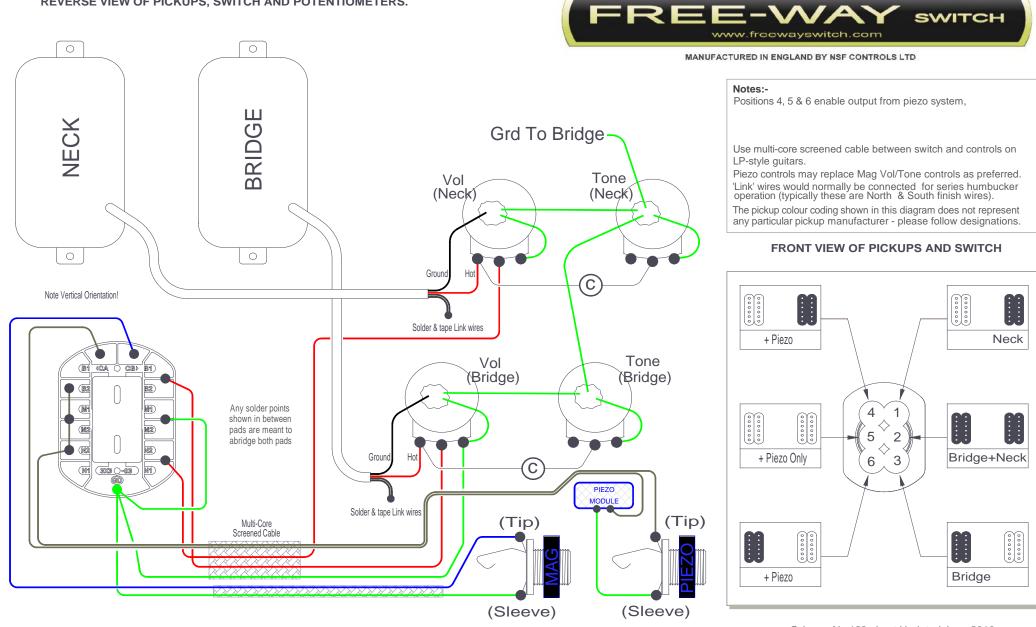

# Model No:- 3X3-03 Free-Way Switch

HH Piezo 2V/2T

 $\bigcirc$ 

 $\bigcirc$ 

'Link' wires would normally be connected for series humbucker operation (typically these are North & South finish wires).

The pickup colour coding shown in this diagram does not represent any particular pickup manufacturer - please follow designations.