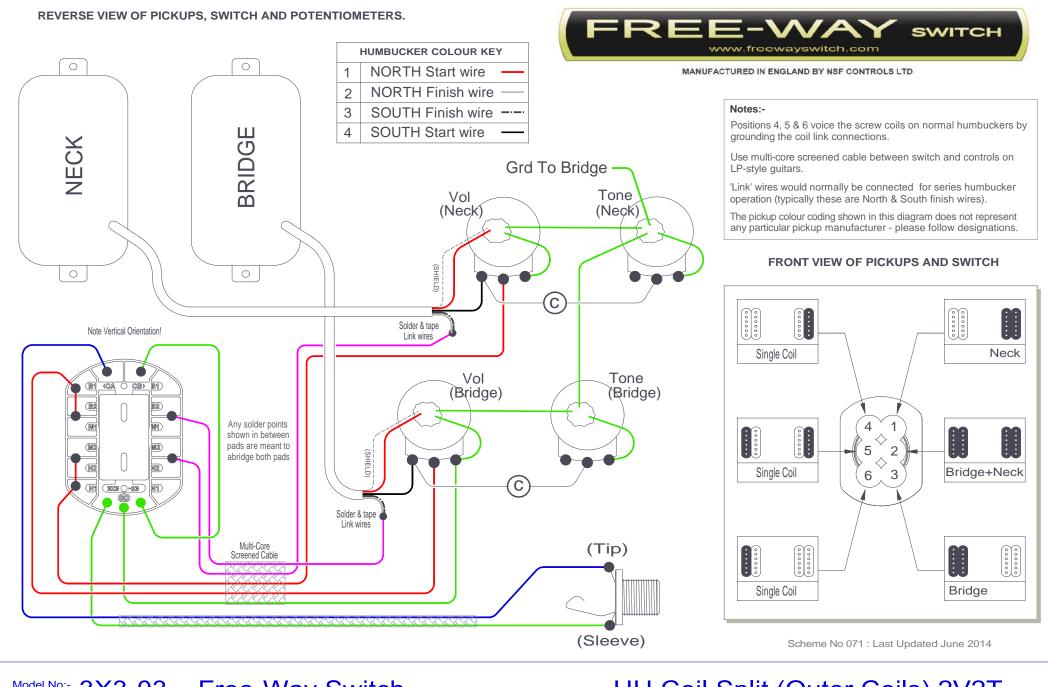

### Model No:- 3X3-03 Free-Way Switch

HH Coil Split (Outer Coils) 2V2T

### FRONT VIEW OF PICKUPS AND SWITCH

Scheme No 209 : Last Updated March 2017

HH Coil Split 2V2T

Model No:- 3X3-03 Free-Way Switch