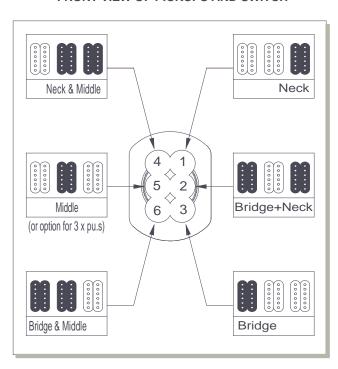

Model No:- 3X3-03 Free-Way Switch

 $HHH + 2 \times P/P \text{ Pots } 1V/1T$ 

# REVERSE VIEW OF PICKUPS, SWITCH AND POTENTIOMETERS.



### MANUFACTURED IN ENGLAND BY NSF CONTROLS LTD

# Notes:-

Optional Push/Pull Pot affects position 5 only: push in for middle pickup only, pull out for Neck+Middle+Bridge pickups. Omit push/pull pot and dotted wires for middle pickup only in position 5.

Use multi-core screened cable between switch and controls on LP-style guitars.

For Humbucker guitars, middle PU is normally reverse phase.

The pickup colour coding shown in this diagram does not represent any particular pickup manufacturer - please follow designations.

# FRONT VIEW OF PICKUPS AND SWITCH



Scheme No 031: Last Updated Nov 2013





### MANUFACTURED IN ENGLAND BY NSF CONTROLS LTD



# Notes:-

Push/Pull DPDT switch affect positions 2,3 & 6 where Bridge pickup is a humbucker with the pot 'in' and a single coil with the pot 'out'.

Push/Pull pot voices the 'slug' coil when pot is out.

Keep all interconnecting wires as short as possible.

The colour coding or magnetic polarity shown here does not represent any particular pickup manufacturer - please follow key.

# FRONT VIEW OF PICKUPS AND SWITCH



Scheme No 057: Last Updated March 2014

Model No:- 3X3-03 Free-Way Switch

HSS + P/P Coil Split 1V/1T



Model No:- 3X3-03 Free-Way Switch

HHH + Master Coil Split 1V/1T



### MANUFACTURED IN ENGLAND BY NSF CONTROLS LTD



### Notes:-

Positions 1, 2 & 3 are neck/both/bridge setti