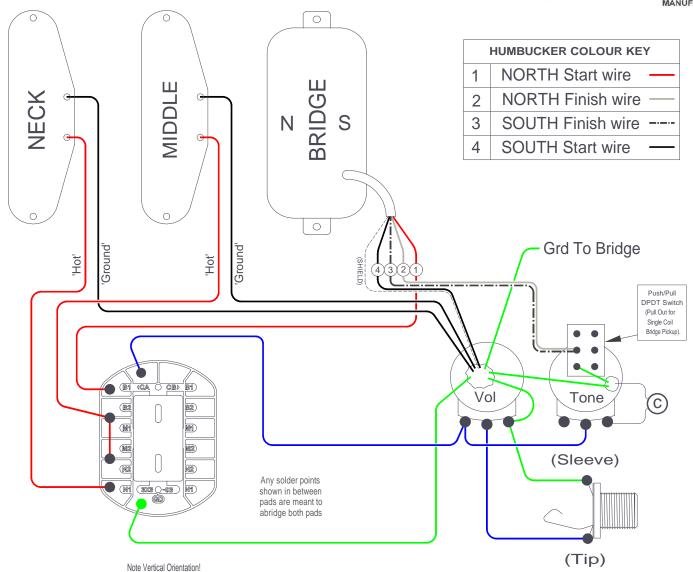

# FRONT VIEW OF PICKUPS AND SWITCH

Scheme No 057: Last Updated March 2014

Model No:- 3X3-03 Free-Way Switch

HSS + P/P Coil Split 1V/1T

Model No:- 3X3-03 Free-Way Switch

HHH + Master Coil Split 1V/1T

### MANUFACTURED IN ENGLAND BY NSF CONTROLS LTD

### Notes:-

Positions 1, 2 & 3 are neck/both/bridge settings (where the humbucker is tapped in position 2). Positions 4, 5 & 6 are like the middle positions of a 5-way selector.

DPDT switch puts middle pickup in series with current selection. DPDT pickup configuration is shown in Red below.

The colour coding or magnetic polarity shown here does not represent any particular pickup manufacturer - please follow key.

# FRONT VIEW OF PICKUPS AND SWITCH

Scheme No 129: Last Updated Aug 2015

Model No:- 3X3-03 Free-Way Switch

SSH + Series/Parallel Switch 1V/1T