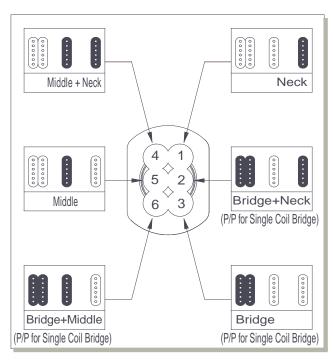

able between switch and controls on LP-style guitars.

For Humbucker guitars, middle PU is normally reverse phase.

The pickup colour coding shown in this diagram does not represent any particular pickup manufacturer - please follow designations.

# FRONT VIEW OF PICKUPS AND SWITCH



Scheme No 031: Last Updated Nov 2013





### MANUFACTURED IN ENGLAND BY NSF CONTROLS LTD



# Notes:-

Push/Pull DPDT switch affect positions 2,3 & 6 where Bridge pickup is a humbucker with the pot 'in' and a single coil with the pot 'out'.

Push/Pull pot voices the 'slug' coil when pot is out.

Keep all interconnecting wires as short as possible.

The colour coding or magnetic polarity shown here does not represent any particular pickup manufacturer - please follow key.

# FRONT VIEW OF PICKUPS AND SWITCH



Scheme No 057: Last Updated March 2014

Model No:- 3X3-03 Free-Way Switch

HSS + P/P Coil Split 1V/1T



Model No:- 3X3-03 Free-Way Switch

HHH + Master Coil Split 1V/1T



### MANUFACTURED IN ENGLAND BY NSF CONTROLS LTD



### Notes:-

Positions 1, 2 & 3 are neck/both/bridge settings (where the humbucker is tapped in position 2). Positions 4, 5 & 6 are like the middle positions of a 5-way selector.

DPDT switch puts middle pickup in series with current selection. DPDT pickup configuration is shown in Red below.

The colour coding or magnetic polarity shown here does not represent any particular pickup manufacturer - please follow key.

# FRONT VIEW OF PICKUPS AND SWITCH



Scheme No 129: Last Updated Aug 2015

Model No:- 3X3-03 Free-Way Switch

SSH + Series/Parallel Switch 1V/1T



####