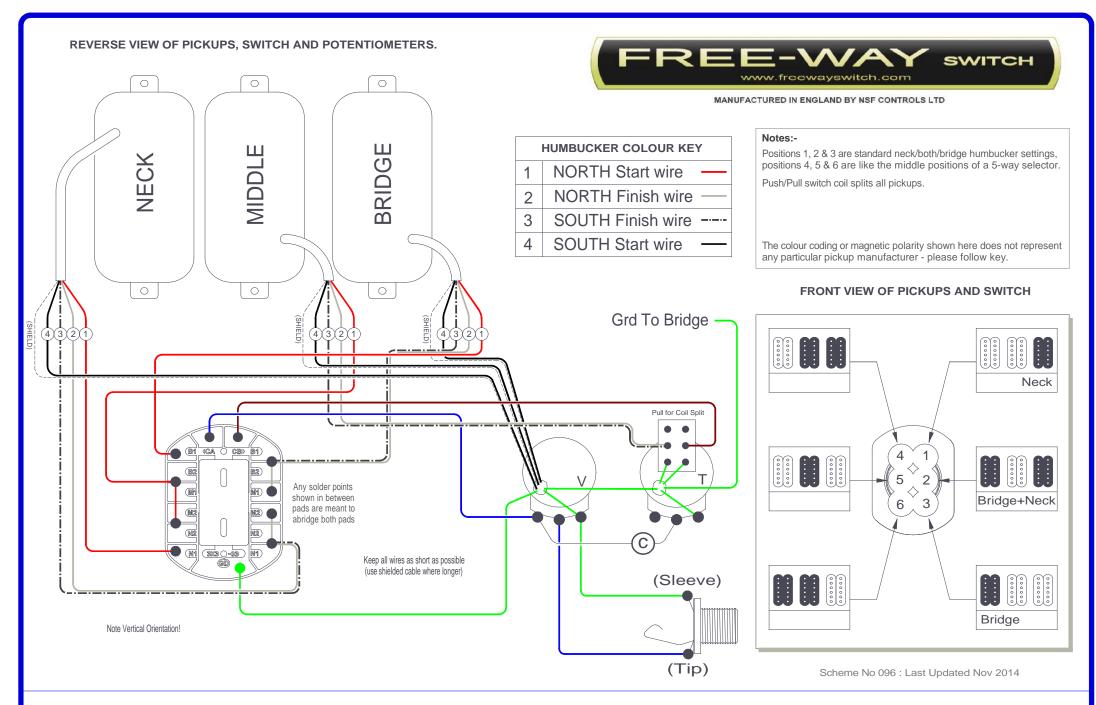

# REVERSE VIEW OF PICKUPS, SWITCH AND POTENTIOMETERS.

### MANUFACTURED IN ENGLAND BY NSF CONTROLS LTD

# Notes:-

Optional Push/Pull Pot affects position 5 only: push in for middle pickup only, pull out for Neck+Middle+Bridge pickups. Omit push/pull pot and dotted wires for middle pickup only in position 5.

Use multi-core screened cable between switch and controls on LP-style guitars.

For Humbucker guitars, middle PU is normally reverse phase.

The pickup colour coding shown in this diagram does not represent any particular pickup manufacturer - please follow designations.

# FRONT VIEW OF PICKUPS AND SWITCH

Scheme No 031: Last Updated Nov 2013