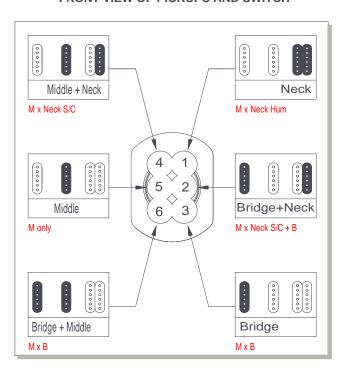

# FRONT VIEW OF PICKUPS AND SWITCH

Scheme No 057: Last Updated March 2014

Model No:- 3X3-03 Free-Way Switch

HSS + P/P Coil Split 1V/1T

Model No:- 3X3-03 Free-Way Switch

HHH + Master Coil Split 1V/1T

### Notes:-

Positions 1, 2 & 3 are neck/both/bridge settings (where the humbucker is tapped in position 2). Positions 4, 5 & 6 are like the middle positions of a 5-way selector.

DPDT switch puts middle pickup in series with current selection. DPDT pickup configuration is shown in Red below.