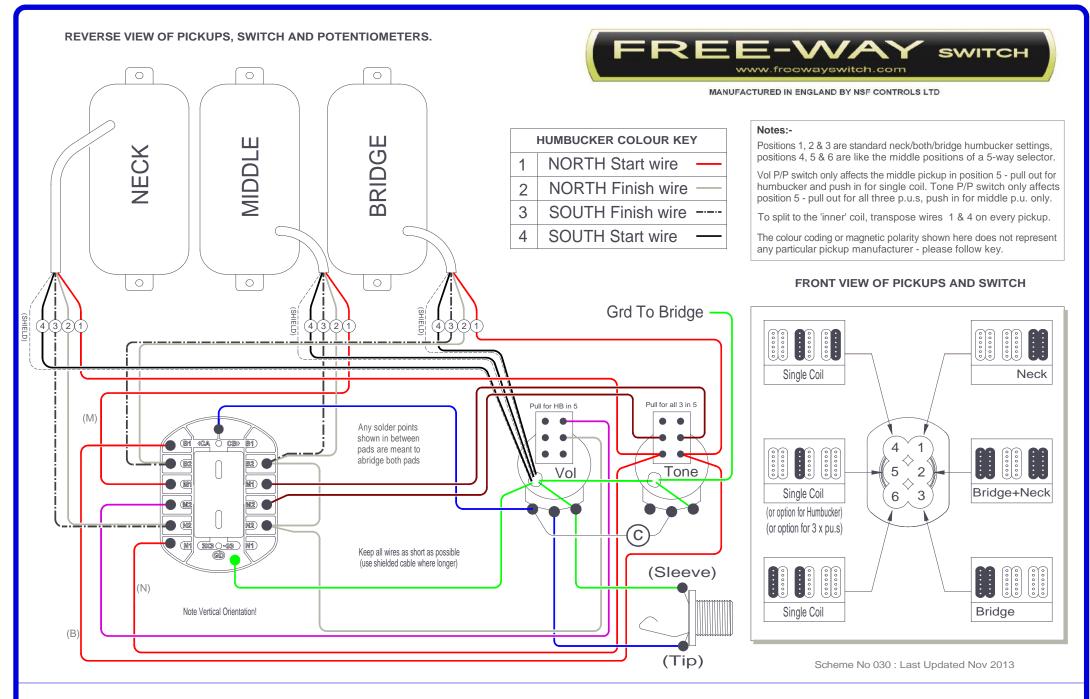

Model No:- 3X3-03 Free-Way Switch

 $HHH + 2 \times P/P \text{ Pots } 1V/1T$ 

# REVERSE VIEW OF PICKUPS, SWITCH AND POTENTIOMETERS.

### MANUFACTURED IN ENGLAND BY NSF CONTROLS LTD

# Notes:-

Optional Push/Pull Pot affects position 5 only: push in for middle pickup only, pull out for Neck+Middle+Bridge pickups. Omit push/pull pot and dotted wires for middle pickup only in position 5.

Use multi-core screened cable between switch and controls on LP-style guitars.

For Humbucker guitars, middle PU is normally reverse phase.

The pickup colour coding shown in this diagram does not represent any particular pickup manufacturer - please follow designations.

# FRONT VIEW OF PICKUPS AND SWITCH

Scheme No 031: Last Updated Nov 2013