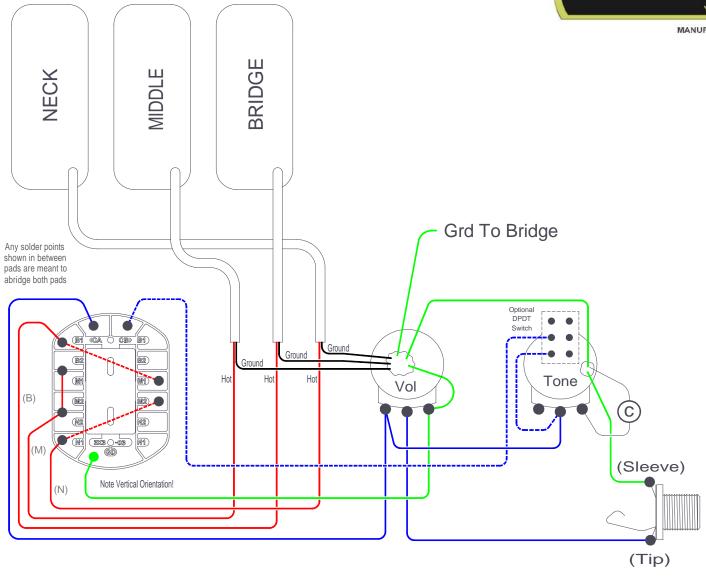

### MANUFACTURED IN ENGLAND BY NSF CONTROLS LTD

# Notes:-

Push/Pull DPDT switch affect positions 2,3 & 6 where Bridge pickup is a humbucker with the pot 'in' and a single coil with the pot 'out'.

Push/Pull pot voices the 'slug' coil when pot is out.

Keep all interconnecting wires as short as possible.

The colour coding or magnetic polarity shown here does not represent any particular pickup manufacturer - please follow key.

# FRONT VIEW OF PICKUPS AND SWITCH

Scheme No 057: Last Updated March 2014

Model No:- 3X3-03 Free-Way Switch

HSS + P/P Coil Split 1V/1T

Model No:- 3X3-03 Free-Way Switch

HHH + Master Coil Split 1V/1T