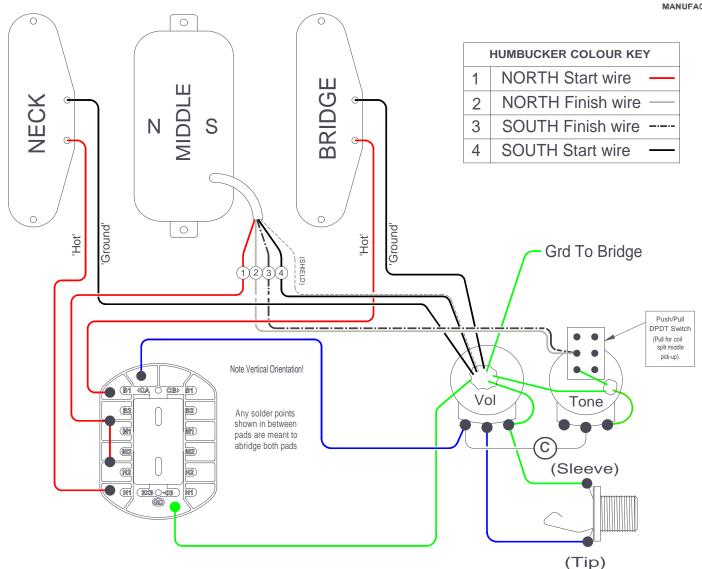

Model No:- 3X3-03 Free-Way Switch

 $HHH + 2 \times P/P \text{ Pots } 1V/1T$ 

# REVERSE VIEW OF PICKUPS, SWITCH AND POTENTIOMETERS.

# Notes:-

Optional Push/Pull Pot affects position 5 only: push in for middle pickup only, pull out for Neck+Middle+Bridge pickups. Omit push/pull pot and dotted wires for middle pickup only in position 5.

Use multi-core screened cable between switch and controls on LP-style guitars.

For Humbucker guitars, middle PU is normally reverse phase.

The pickup colour coding shown in this diagram does not represent any particular pickup manufacturer - please follow designations.

# FRONT VIEW OF PICKUPS AND SWITCH

Scheme No 031: Last Updated Nov 2013