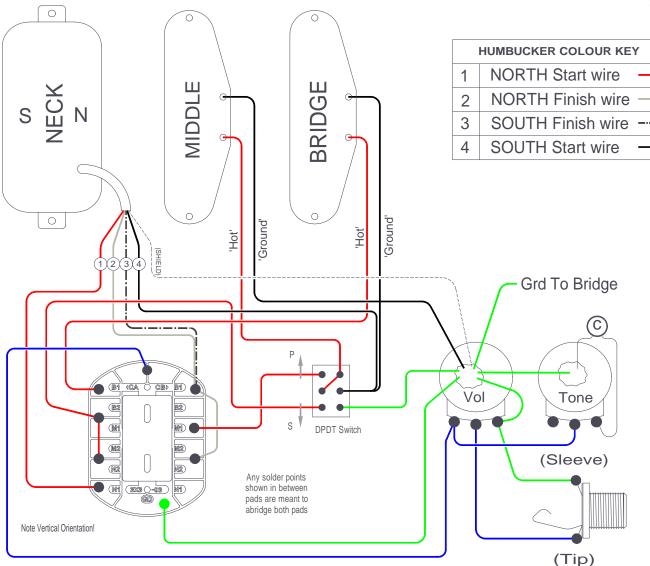

### MANUFACTURED IN ENGLAND BY NSF CONTROLS LTD

# Notes:-

Push/Pull DPDT switch affect positions 2,3 & 6 where Bridge pickup is a humbucker with the pot 'in' and a single coil with the pot 'out'.

Push/Pull pot voices the 'slug' coil when pot is out.

Keep all interconnecting wires as short as possible.

The colour coding or magnetic polarity shown here does not represent any particular pickup manufacturer - please follow key.

# FRONT VIEW OF PICKUPS AND SWITCH

Scheme No 057: Last Updated March 2014

Model No:- 3X3-03 Free-Way Switch

HSS + P/P Coil Split 1V/1T

Model No:- 3X3-03 Free-Way Switch

HHH + Master Coil Split 1V/1T