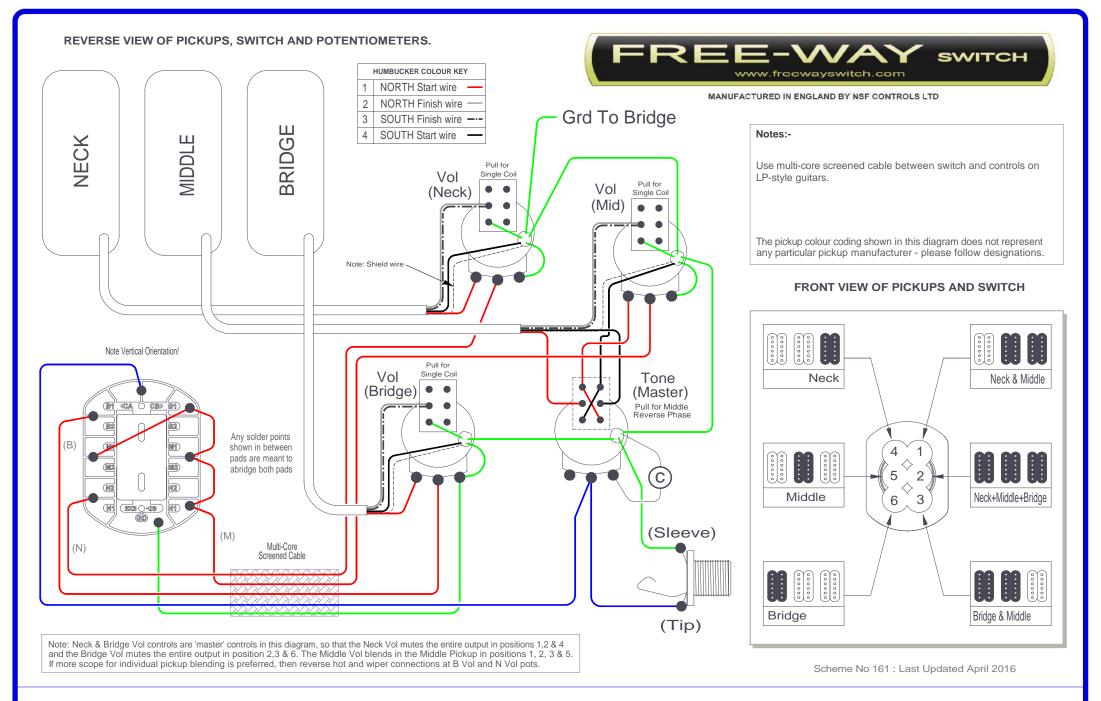

## Notes:-

Optional Push/Pull Pot affects position 5 only: push in for middle pickup only, pull out for Neck+Middle+Bridge pickups. Omit push/ pull pot and dotted wires for middle pickup only in position 5.

SWITCH

Use multi-core screened cable between switch and controls on LP-style guitars.

Connect Pickup shield wires to pot casings.

The pickup colour coding shown in this diagram does not represent any particular pickup manufacturer - please follow key.

## FRONT VIEW OF PICKUPS AND SWITCH

Scheme No 137: Last Updated Oct 2015

Model No:- 3X3-03 Free-Way Switch

HHH + Parallel Switching 3V/1T

MANUFACTURED IN ENGLAND BY NSF CONTROLS LTD