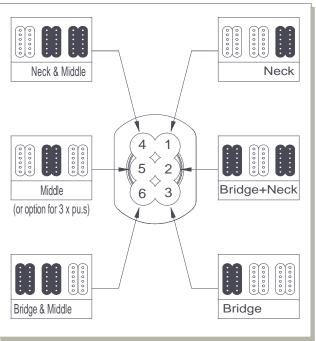

## Notes:-

Optional Push/Pull Pot affects position 5 only: push in for middle pickup only, pull out for Neck+Middle+Bridge pickups. Omit push/ pull pot and dotted wires for middle pickup only in position 5.

SWITCH

Use multi-core screened cable between switch and controls on LP-style guitars.

Connect Pickup shield wires to pot casings.

The pickup colour coding shown in this diagram does not represent any particular pickup manufacturer - please follow key.