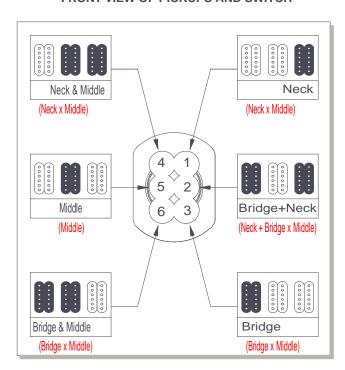

#### Notes:-

Push/pull switch - pull out for middle pickup in series with any other selected pickup.

Red text indicates pickup configuration when switch is pulled out.

The pickup colour coding shown in this diagram does not represent any particular pickup manufacturer - please follow designations.

The pickup colour coding shown in this diagram does not represent any particular pickup manufacturer - please follow designations.