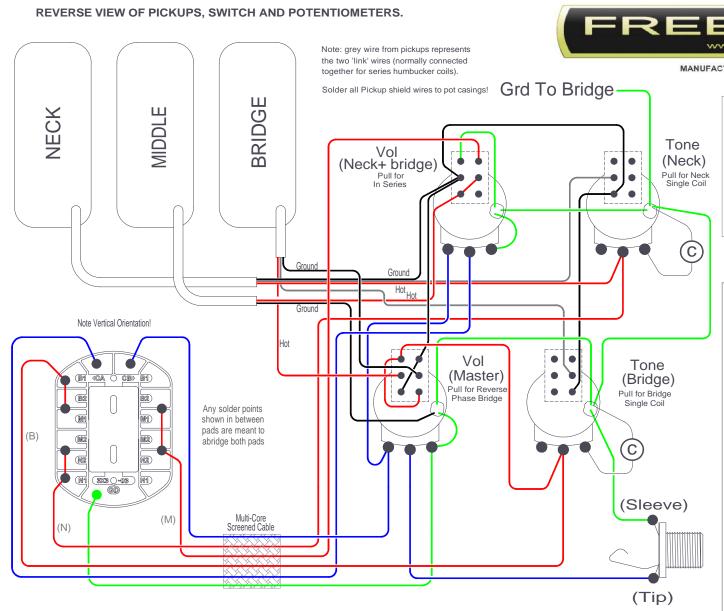

# Notes:-

'In series' switch puts Neck/Bridge in series with Middle (position 1-3 will be the same as positions 4-6.)

'Reverse Phase' switch reverses Bridge pickup.

Use multi-core screened cable between switch and controls on LP-style guitars.

The pickup colour coding shown in this diagram does not represent any particular pickup manufacturer - please follow designations.