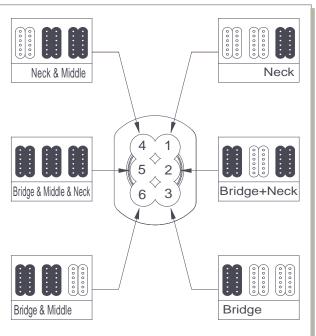

# Notes:-

'In series' switch puts Neck/Bridge in series with Middle (position 1-3 will be the same as positions 4-6.)

'Reverse Phase' switch reverses Bridge pickup.

Use multi-core screened cable between switch and controls on LP-style guitars.

The pickup colour coding shown in this diagram does not represent any particular pickup manufacturer - please follow designations.