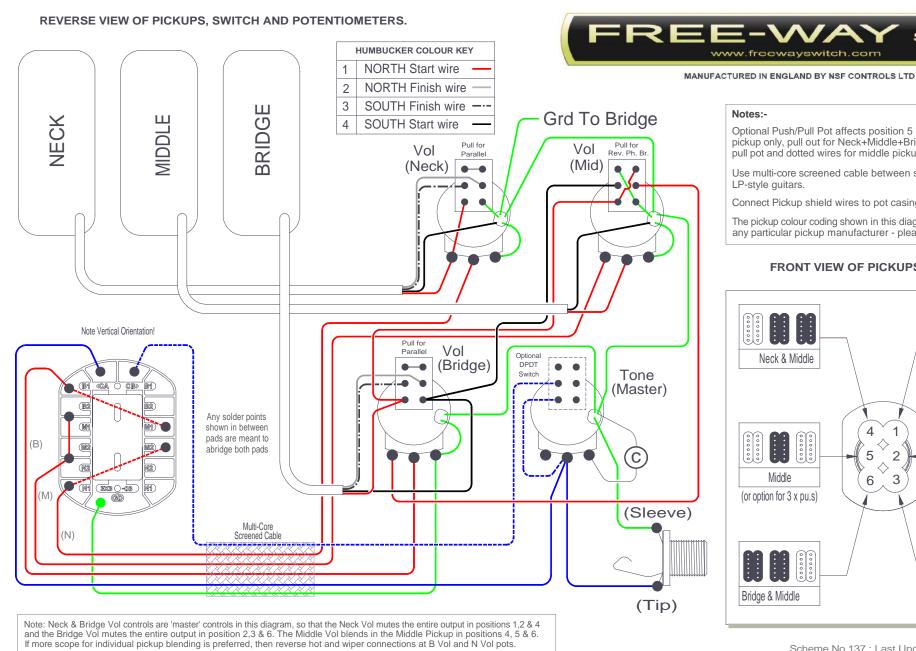

## Notes:-

Optional Push/Pull Pot affects position 5 only: push in for middle pickup only, pull out for Neck+Middle+Bridge pickups. Omit push/ pull pot and dotted wires for middle pickup only in position 5.

SWITCH

Use multi-core screened cable between switch and controls on LP-style guitars.

Connect Pickup shield wires to pot casings.

The pickup colour coding shown in this diagram does not represent any particular pickup manufacturer - please follow key.