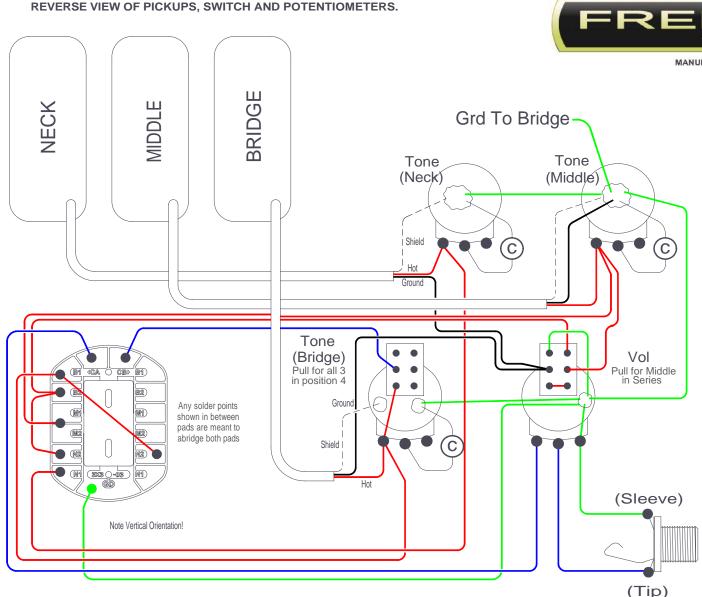

SWITCH

Use multi-core screened cable between switch and controls on LP-style guitars.

Connect Pickup shield wires to pot casings.

The pickup colour coding shown in this diagram does not represent any particular pickup manufacturer - please follow key.

# Notes:-

Push/pull switch on Bridge Tone - pull out for all pickups in position 4. Indicated in Blue.

Push/pull switch on VoI - pull out for middle pickup in series with any other selected pickup. Indicated in Red.

The pickup colour coding shown in this diagram does not represent any particular pickup manufacturer - please follow designations.