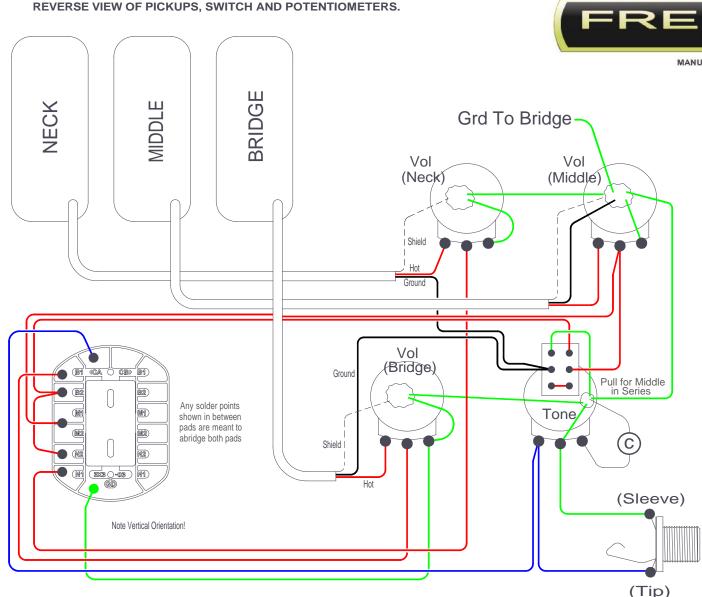

## Notes:-

Optional Push/Pull Pot affects position 5 only: push in for middle pickup only, pull out for Neck+Middle+Bridge pickups. Omit push/ pull pot and dotted wires for middle pickup only in position 5.

SWITCH

Use multi-core screened cable between switch and controls on LP-style guitars.

Connect Pickup shield wires to pot casings.

The pickup colour coding shown in this diagram does not represent any particular pickup manufacturer - please follow key.