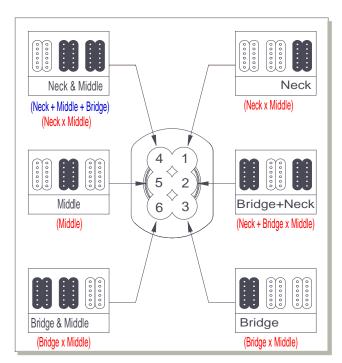

#### Notes:-

Push/pull switch - pull out for middle pickup in series with any other selected pickup.

Red text indicates pickup configuration when switch is pulled out.

The pickup colour coding shown in this diagram does not represent any particular pickup manufacturer - please follow designations.